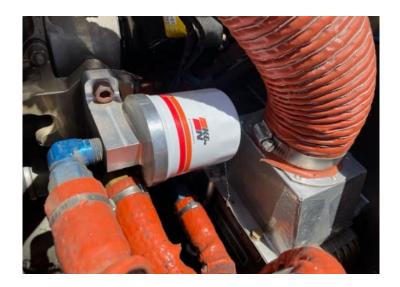

## **INSTRUCTIONS:**

**1.** Remove upper cowl to verify if an oil filter is installed, as not all CC11-100's are equipped with this filter. It will be located on the aft side of the engine on the left side.

- **2.** If you have no oil filter here, then this notification is not applicable to your aircraft and the upper cowl may be reinstalled.
- **3.** If you do have an oil filter here, inspect the interface between the filter and filter adapter. The interface should be consistent and even around the entire perimeter.

## NB00006

 If the perimeter does not have an even seal, your oil filter must be replaced with a new SP56002-002 filter before next flight. You can order a replacement filter <u>online</u>, or contact the Cub Crafters store.