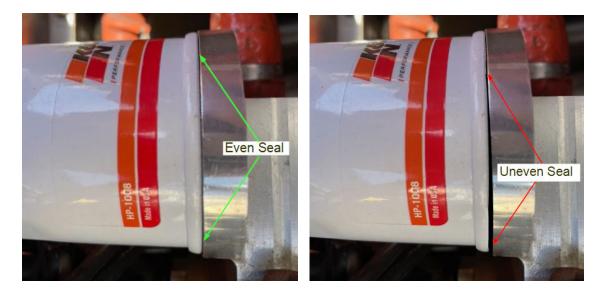

- **2.** If you have no oil filter here, then this notification is not applicable to your aircraft and the upper cowl may be reinstalled.
- **3.** If you do have an oil filter here, inspect the interface between the filter and filter adapter. The interface should be consistent and even around the entire perimeter.

## NB00006

 If the perimeter does not have an even seal, your oil filter must be replaced with a new SP56002-002 filter before next flight. You can order a replacement filter <u>online</u>, or contact the Cub Crafters store.